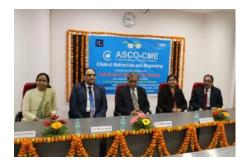

## CME & workshop and campus program

1. CME on "Clinical Refraction & dispensing" in Era University 2-3 Feb 2019 Attended by student.

2. CME and workshop on research methodology & biostatistics 2 to 4 march 2020.